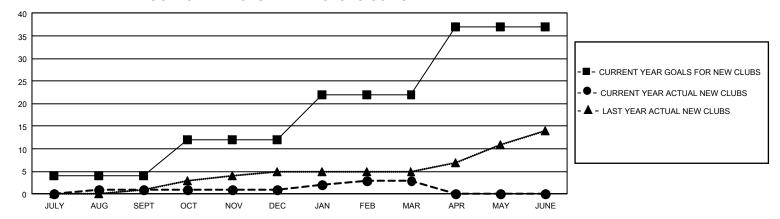

## GMT Constitutional Area 4, Group D

REPORT DOES NOT INCLUDE CLUBS IN UNDISTRICTED AREAS.

| Clubs                 |               |           |               | Members               |                         |                         |                                                    |
|-----------------------|---------------|-----------|---------------|-----------------------|-------------------------|-------------------------|----------------------------------------------------|
| RESULTS FOR 2022-2023 |               |           |               | RESULTS FOR 2022-2023 |                         |                         |                                                    |
| QUARTER               | NEW CLUB GOAL | NEW CLUBS | DROPPED CLUBS | QUARTER ME            | MBER GROWTH NET<br>GOAL | MEMBER GROWTH<br>ACTUAL | DROPPED MEMBERS<br>ACTUAL (including<br>transfers) |
| JULY/AUG/SEPT         | 12            | 1         | 15            | JULY/AUG/SEPT         | 256                     | 453                     | 547                                                |
| OCT/NOV/DEC           | 24            | 0         | 11            | OCT/NOV/DEC           | 286                     | 563                     | 882                                                |
| JAN/FEB/MAR           | 30            | 2         | 8             | JAN/FEB/MAR           | 276                     | 798                     | 510                                                |
| APR/MAY/JUNE          | 45            | 0         | 0             | APR/MAY/JUNE          | 324                     | 0                       | 0                                                  |

## GOALS AND ACTUAL NEW CLUBS CUMULATIVE