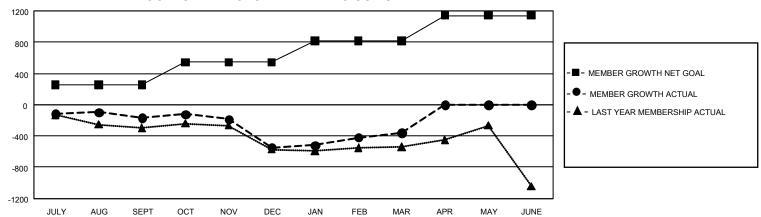

## GMT Constitutional Area 4, Group D

REPORT DOES NOT INCLUDE CLUBS IN UNDISTRICTED AREAS.

| Clubs                 |               |           |               | Members               |                         |                         |                                                    |
|-----------------------|---------------|-----------|---------------|-----------------------|-------------------------|-------------------------|----------------------------------------------------|
| RESULTS FOR 2022-2023 |               |           |               | RESULTS FOR 2022-2023 |                         |                         |                                                    |
| QUARTER               | NEW CLUB GOAL | NEW CLUBS | DROPPED CLUBS | QUARTER ME            | MBER GROWTH NET<br>GOAL | MEMBER GROWTH<br>ACTUAL | DROPPED MEMBERS<br>ACTUAL (including<br>transfers) |
| JULY/AUG/SEPT         | 12            | 1         | 15            | JULY/AUG/SEPT         | 256                     | 453                     | 547                                                |
| OCT/NOV/DEC           | 24            | 0         | 11            | OCT/NOV/DEC           | 286                     | 563                     | 882                                                |
| JAN/FEB/MAR           | 30            | 2         | 8             | JAN/FEB/MAR           | 276                     | 798                     | 510                                                |
| APR/MAY/JUNE          | 45            | 0         | 0             | APR/MAY/JUNE          | 324                     | 0                       | 0                                                  |

## GOALS AND ACTUAL MEMBERS CUMULATIVE

| DROPPED CLUBS: 34 |       | 627 CLUBS OF 1,400 ADDED 1<br>OR MORE NEW MEMBERS | GENDER DISTRIBUTION                 |                 |  |
|-------------------|-------|---------------------------------------------------|-------------------------------------|-----------------|--|
|                   |       |                                                   | MALE                                | 19,323 (68.84%) |  |
|                   |       |                                                   | FEMALE                              | 8,739 (31.14%)  |  |
| DROPPED MEMBERS   |       |                                                   | NON BINARY                          | 1 (0.00%)       |  |
| DECEASED          | 236   |                                                   | PREFER NOT TO ANSWER                | 5 (0.02%)       |  |
| CLUB CANCELLED    | 108   |                                                   | TOTAL FAMILY UNIT MEMBERS           | 3 2,717         |  |
| OTHER             | 1,594 | CLICK HERE FOR                                    |                                     |                 |  |
| TOTAL             | 1,938 | CUMULATIVE MEMBERSHIP DATA                        | FAMILY MEMBERS PAYING HALF DUES 1,4 |                 |  |